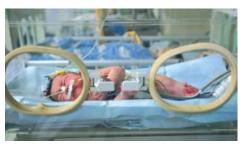

### Why is energy necessary?!

A premature baby must be put in an Incubator to add energy, otherwise they can not live.

Humans will die without energy.

Eggs can not become chickens without incubating even though they have a lot of nutrition