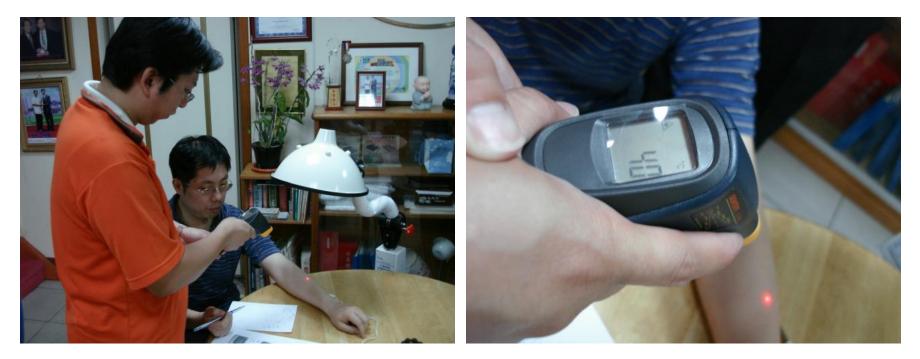

### How we gauge if it is absorbed by humans?

If you remain 30cm range while using Relax Radiator, No matter how longer you use, your skin won't get burned and dried at all!

No matter how long you use Relax Radiator the temperate on your skin will not be over 45°C. The energy does not accumulate, and it is the best test of transmit and absorbing.