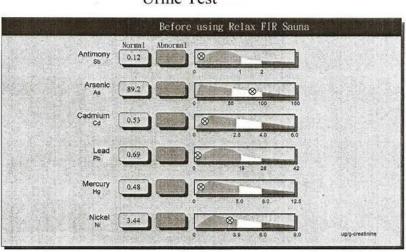

### Heavy metal test report

Before using Relax FIR SAUNA

Refer to many studies, heavy metals could storage in brain, kidneys and organ tissue, then slowly damage your health!

Clean the metals by using Relax Sauna everyday, and the metal won't have enough time to stay in your body to hurt your health and beauty anymore!