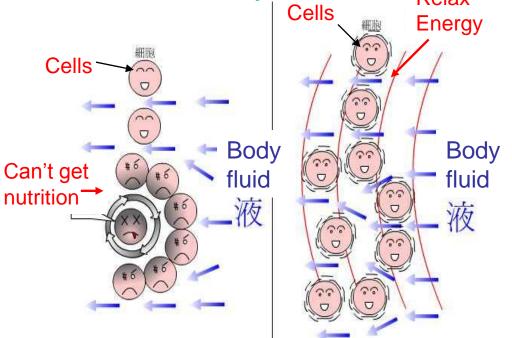

Gravity pulls down the body cause many parts of body being blocked up due to the nutrition in our body can not pass through. If cells cannot receive enough nutrition, the new cells can't be created. If our body are filled with old cells, how can the skin be tender and elasticity.

Let the whole body receive the nutrition uniformly by Relax 4~14um energy wave. While cells are healthy, skin will be beautiful and young.

Beautiful and smooth skin! Healthy cells reproduce every 28 days.