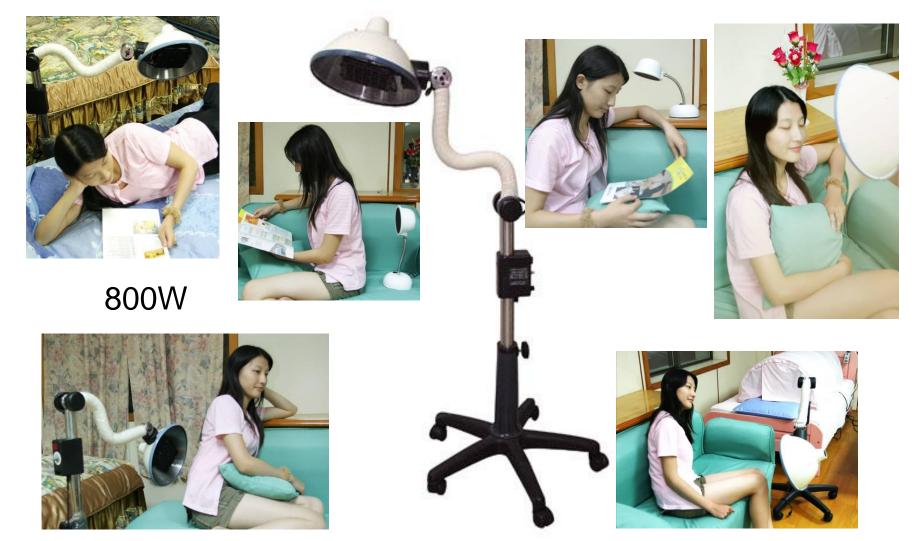

Use Relax Far Infrared Ray Sauna 10-20 minutes daily! Detoxify naturally, improve circulation, burn fat and improve skin condition effortlessly!

Relax Semiconductor System control temperature automatically.

Relax FIR Sauna is made of the hi-tech Semiconductor Chip in Taiwan with self-temperature feature and it is 100% safe even if you put the tissue paper in the heater.

Relax Sauna is made with 40 pieces hi-tech self temperature control semiconductor. The wavelength and temperature are already set up by program. The wavelength is 4~14um, which can be absorbed by human and temperature had been set up under the ignition point, so it is very safe even you put the tissue paper in the heater.

#### copy heater

- You can naturally detoxify, improve circulation, lost weight and improve skin condition effortlessly by using Relax energy Sauna for 10 to 20 minutes daily.
- These are the benefits of purely Relax energy to human body. Those can not be seen in pirated goods which can only heat.
- You can pull out the heavy metal effortlessly after using Relax Sauna!
- Relax energy has patent support ; 100 % safety; never get burn and high efficiency of warming.
- Relax Energy's wavelength is 4~14um, which can be absorbed by human. No matter how long of the usage, temperature on human skin will not be over 45°C.
- Relax Energy can sanitize the air to avoid toxic smell.
- Relax SKYEYE Radiator has FDA 510K number (K053376).
- Relax Energy is generated by FIR ceramic semiconductor, which can control temperature automatically, and not dangerous even if you put paper into the heater.