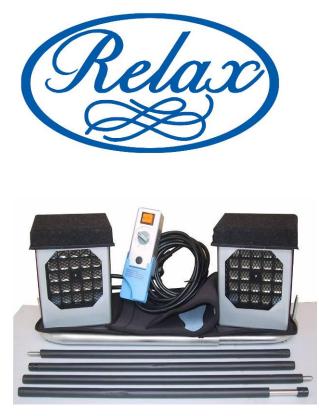

Use Relax Far Infrared Ray Sauna 10-20 minutes daily! Detoxify naturally, improve circulation, burn fat and improve skin condition effortlessly!

Relax Semiconductor System control temperature automatically.

120 volts of currency

**RELAX energy** 

Self Temperature control semiconductor Chips