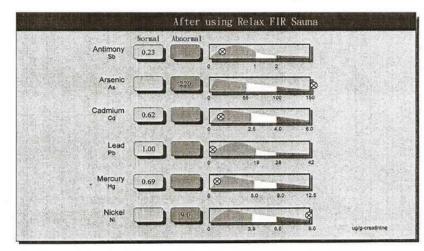

After using Relax FIR SAUNA

**Element Table:** 

| Element Mass | Conc. Mean |
|--------------|------------|
| Co 59        | 0.229      |
| Cu 63        | 48.817     |
| As 75        | 3.762      |
| Cd 114       | 0.705      |
| Hg 202       | ND         |
| Pb 208       | 8.476      |