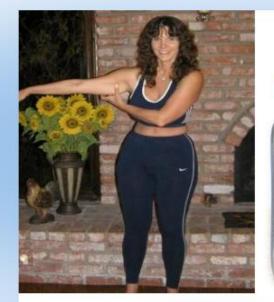

### BEFORE

AFTER

Karen reports that after 2 1/2 years of struggling with heavy metal toxicity (mercury, lead, etc.), although she had had moderate success with a number of other products, her symptoms still persisted, and her lab reports all showed too much mercury and lead. After 5 weeks of using the Relax Sauna, Karen felt so much better. Her lab reports also for the 1st time showed normal levels of mercury and lead.

Karen had already lost some weight before getting the Relax Sauna. However, after using the sauna, she reports to us that in the next 2 months, her skin texture dramatically changed, her cellulite decreased 65-70%, her skin was no longer dry, & her fat content went from 38% to 20%