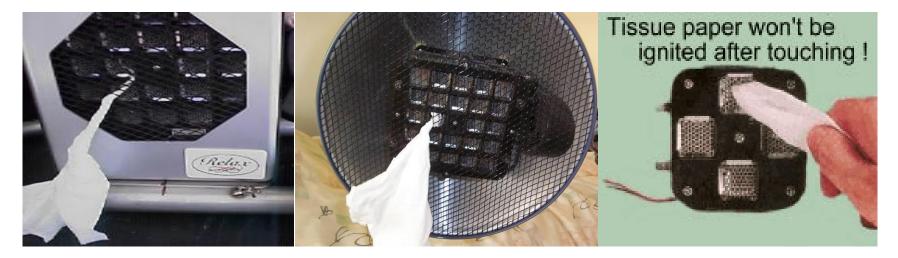

Relax FIR Sauna is made of the hi-tech Semiconductor Chip in Taiwan with self-temperature feature and it is 100% safe even if you put the tissue paper in the heater.

Relax Sauna is made with 40 pieces hi-tech self temperature control semiconductor. The wavelength and temperature are already set up by program. The wavelength is 4~14um, which can be absorbed by human and temperature had been set up under the ignition point, so it is very safe even you put the tissue paper in the heater.