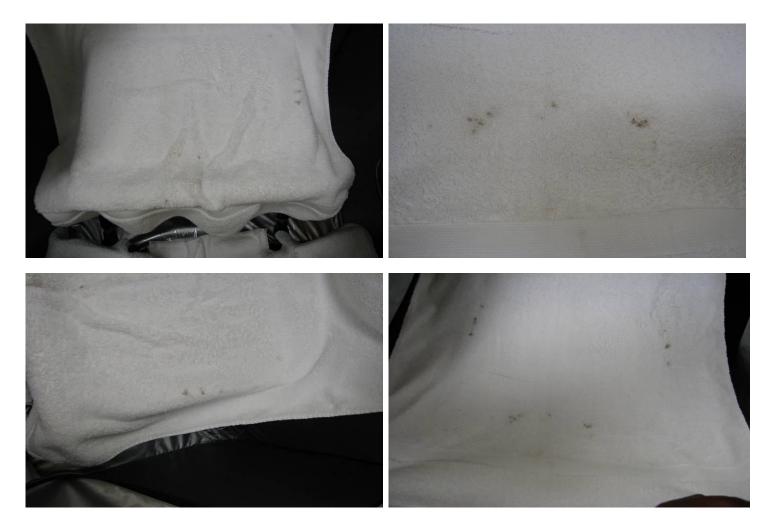

Urine Test

Sweat Test

### The black sweat left on the towel after using sauna! Relax Sauna help naturally detoxify your body!

Provided by Diane Malloy / 408-226-6400/ <u>www.NewBreathofLife.com</u> Certified Colon Hydro-Therapist & Certified Natural Health Professional