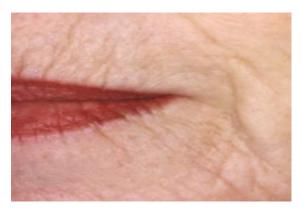

## (Clinical)Heal over the wound!

Living cells few than dead cells will cause the cut! Cut will heal over cause the living cells more than dead cells!

If microcirculation doesn't work well, part of the cells will not get enough nutrient and the cells will die easily. Once cells died and that part can't get enough nutrient to self repair, it will cause non-healing wound. On the other hand, once cells can get nutrient and repair by itself the wound can be heal quickly.