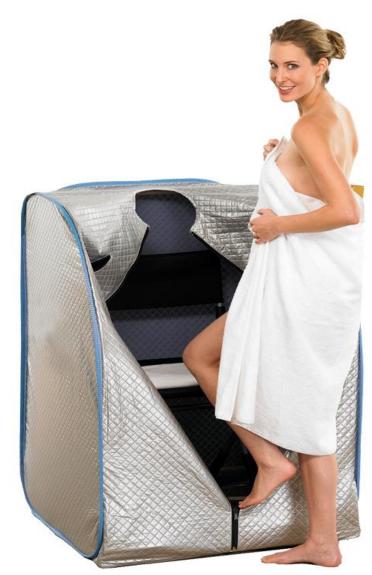

Use Relax Far Infrared Ray Sauna 10-20 minutes daily! Detoxify naturally, improve circulation, burn fat and improve skin condition effortlessly!

Relax Semiconductor System control temperature automatically.